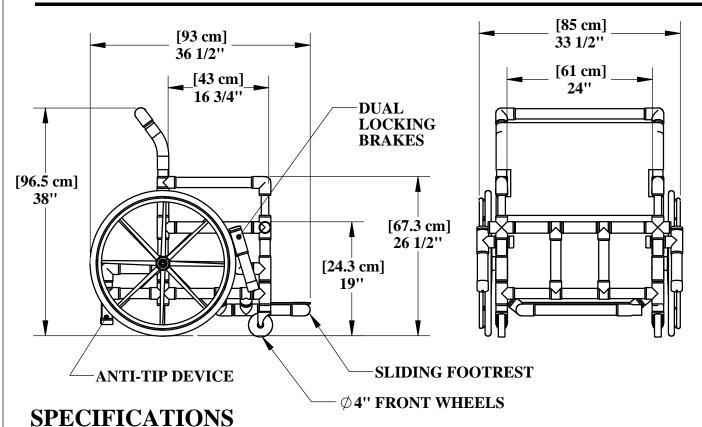

## HEAVY DUTY PVC POOL ACCESS CHAIR

THE HEAVY DUTY PVC POOL ACCESS CHAIR SHALL BE CONSTRUCTED OF  $\, \phi \, 1 \, 3/8'' \, [\, \phi \, 4.3 \, \text{cm} \, \text{O.D.}]$  SCHEDULE 40 FURNITURE GRADE PVC PIPE AND FITTINGS. THE CHAIR SHALL HAVE A WEIGHT CAPACITY OF 400lbs [181 kg]. THE CHAIR SHALL COME EQUIPPED WITH AN EXTENDABLE FOOTREST. THE SEAT SHALL BE 24'' [61 cm] WIDE AND CONSTRUCTED OF MILDEW RESISTANT PVC MESH. THE CHAIR SHALL COME EQUIPPED WITH DUAL LOCKING BRAKES AND A SWING-OUT ARM REST TO ALLOW FOR EASY TRANSFERS. THE REAR WHEELS SHALL BE  $\, \phi \, 24''$ 

[61 cm] URETHANE NON-SKID WHEELS WITH USER GRIPS. THE FRONT WHEELS SHALL BE 4" [10.2 cm] RUBBER

WHEELS WITH STAINLESS STEEL SWIVELS.

THE CHAIR SHALL HAVE AN ANTI-TIP DEVICE.

FRAME:  $\emptyset$  1-3/8" [  $\emptyset$  4.3 cm O.D.] FURNITURE GRADE PVC PIPE & FITTINGS UPHOLSTERY: REAR WHEEL: FRONT CASTER:  $\emptyset$  3" [  $\emptyset$  7.6 cm] RUBBER WITH STAINLESS STEEL SWIVELS.

ARM RESTS: SWING-OUT ARMREST FOR TRANSFERS

FOOT RESTS: SLIDING PVC FOOTREST SLIDES IN FOR CONVIENENCE

HARDWARE: STAINLESS STEEL

9889 GARRY MORE LANE MISSOULA, MT 59808 (406) 549-0769 FAX (406) 549-2602

NOTE:

\*SPECIFICATIONS ARE SUBJECT TO CHANGE WITHOUT NOTICE \*ALL DIMENSIONS ARE IN INCHES

| PRODUCT:          | F-400PWC |               |
|-------------------|----------|---------------|
| DWG #: F-400PWC-1 |          |               |
| SCALE:            | 1:16     | DATE: 3/19/14 |
| DRAWN BY:         | KR       | REVISION: D   |