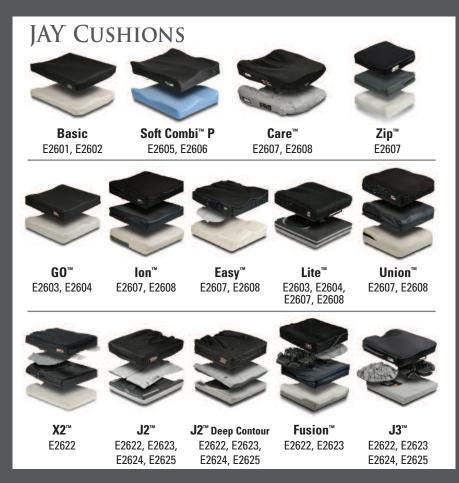

## = JAY Seating Selection

Our Built-4-Me Team is dedicated to creating product customizations beyond what is listed on our product order forms. Experts in the engineering and manufacturing of custom rehab products will listen to your specific requests and build a chair as individual as your fingerprint!