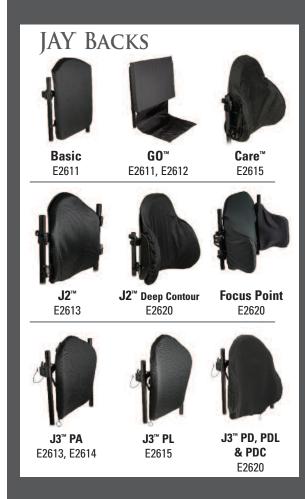

## = JAY Seating Selection

Our Built-4-Me Team is dedicated to creating product customizations beyond what is listed on our product order forms. Experts in the engineering and manufacturing of custom rehab products will listen to your specific requests and build a chair as individual as your fingerprint!