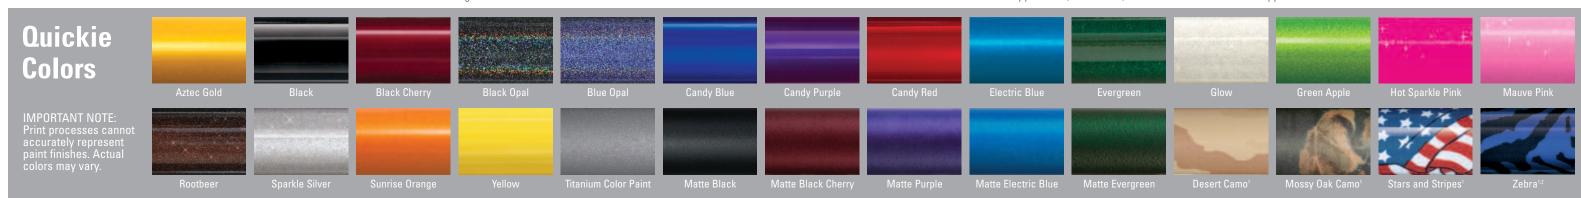

<sup>1.</sup> Kolorfusion™ available on select Quickie chairs. 2. Black Zebra Kolorfusion™ pattern is available on any base color. Shown here on Candy Blue.